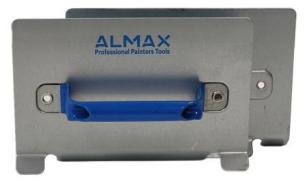

## Almax Door Stackers Door Painting Brackets (Pair)

Brand:Almax Code: C2799

\$37.30 \$29.90 +GST\$42.90 \$34.39 incl. GST

## Description

Almax Door Stacker Handles (Pair)

Door painting brackets for attaching to doors for painting or for storage.

Use these door stackers to efficiently spray paint and store doors for drying. Attach the handles to the top and bottom of each door, spray the door, turn over using the handles, spray the other side and stack them. Horizontal spraying provides higher film build, no runs in the paint and reduces back strain. Multiple door stacking promotes drying and is a great saving on floor space.