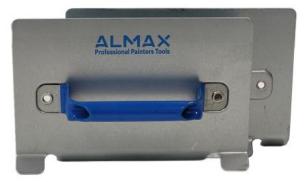

## Almax Door Stackers Door Painting Brackets (Pair)

Brand:Almax Code: C2799

\$37.30 \$29.90 +GST\$42.90 \$34.39 incl. GST

## Description

Almax Door Stacker Handles (Pair)

Door painting brackets for attaching to doors for painting or for storage.

Use these door stackers to efficiently spray paint and store doors for drying. Attach the handles to the top and bottom of each door, spray the door, turn over using the handles, spray the other side and stack them. Horizontal spraying provides higher film build, no runs in the paint and reduces back strain. Multiple door stacking promotes drying and is a great saving on floor space.