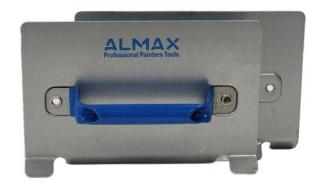

## Almax Door Stackers Door Painting Brackets (Pair)

Brand:Almax Code: C2799

\$37.30 \$29.90 +GST\$42.90 \$34.39 incl. GST

## Description

Almax Door Stacker Handles (Pair)

Door painting brackets for attaching to doors for painting or for storage.

Use these door stackers to efficiently spray paint and store doors for drying. Attach the handles to the top and bottom of each door, spray the door, turn over using the handles, spray the other side and stack them. Horizontal spraying provides higher film build, no runs in the paint and reduces back strain. Multiple door stacking promotes drying and is a great saving on floor space.