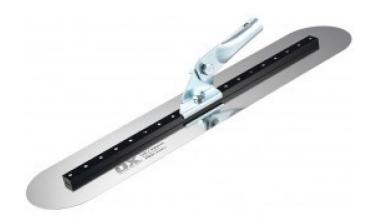

# Ox Professional Stainless Steel Walking Trowel

**Brand:**OX

## **Description**

Ox Professional Stainless Steel Walking Trowel

## **Features**

- High grade stainless steel
- Complete with fixed bracket
- Rounded ends