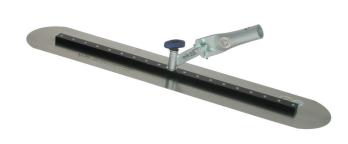

# Ox Professional Stainless Steel Fresno Walking Trowel

**Brand:**OX

## **Description**

Ox Professional Stainless Steel Fresno Walking Trowel

#### **Features**

- High grade stainless steel
- Complete with fresno bracket
- Rounded ends