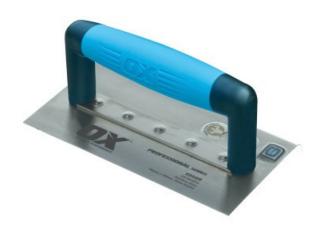

# Ox Professional Stainless Steel Edger (Medium)

**Brand:**OX

## Description

Ox Professional Stainless Steel Edger (Medium)

### **Features**

- High grade stainless steel
- Reversible DURAGRIP handle
- Riveted handle support
- Blade size: 100mm x 180mm