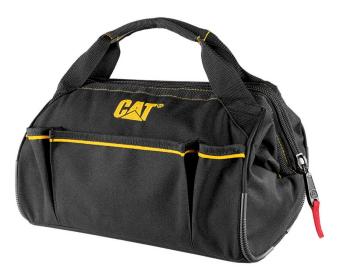

## CAT<sup>®</sup> Wide Mouth Tool Bag Small 13.2L

Brand:CAT Code: C3370

\$77.15 +GST \$88.72 incl. GST

## Description

CAT<sup>®</sup> Wide Mouth Tool Bag 13.2L

The Cat® 13 in. Wide Mouth Tool Bag features an open, uncluttered interior space for maximum holding capacity. A high-visibility inside floor helps you locate tools and parts quickly.

The reinforced bag bottom resists moisture, sagging, tearing and abrasions. 3 outside pockets offer handy storage for the tools, meters and gear you use most often.

- Wide mouth opening for easy tool location and access
- 3 exterior pockets for instant access to tools and gear
- Hi-visibility Cat® yellow interior makes it easy to find tools and parts
- 1200D polyester weave for strength and durability
- Heavy-duty stitched seams resist fraying, tearing and abrasion
- Bar tacking at critical stress points like pocket dividers and zipper tracks
- Reinforced bottom panel shrugs off moisture and abrasion
- Rubber bumpers protect corners from bumps and abrasions
- Reinforced carry handles resist sagging and tearing
- Self-repairing oversize #10 zipper for fast easy open and close
- Overall dimensions: 330mm x 200mm x 200mm (WxHxD)
- Weight: 0.76kg (nw)