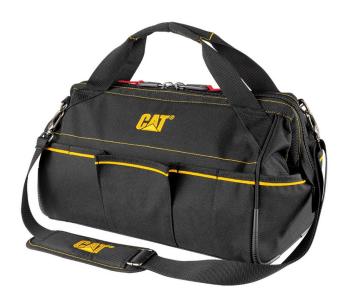

### Description

CAT® Wide Mouth Tool Bag 23L

The Cat® 16 in. Tech Wide Mouth Tool Bag features an open, uncluttered interior space for maximum holding capacity. It's built using premium 1680D polyester weave for maximum strength, durability and moisture resistance. A high-visibility inside floor helps you locate tools and parts quickly while the reinforced bag bottom resists moisture, sagging, tearing and abrasions.

14 outside pockets offer handy storage for the tools, meters and gear you use most often. Load it up and carry it with the reinforced handles or attach the padded shoulder strap for hands-free use.

- Wide mouth opening for easy tool location and access
- 14 exterior pockets for instant access to tools and gear
- Hi-visibility Cat® yellow interior makes it easy to find tools and parts
- 1200D premium polyester weave for strength and durability
- Heavy-duty stitched seams resist fraying, tearing and abrasion
- Bar tacking at critical stress points like pocket dividers and zipper tracks
- Reinforced bottom panel with protective feet shrugs off moisture and abrasions
- Rubber bumpers protect corners from bumps and abrasions
- Reinforced carry handles resist sagging and tearing
- Removable padded shoulder strap
- Lockable self-repairing oversize #10 zippers for fast easy open and close