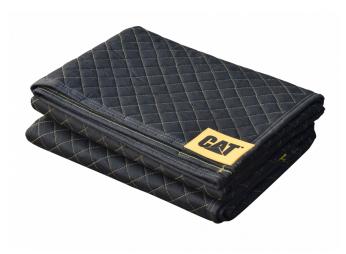

#### CAT Utility Blanket

Cat padded utility blankets are great for everything from picnics and outdoor events to moving and storage and protecting vehicle interiors from pet or cargo damage.

Cat utility blankets are built using premium materials and heavy-duty construction, each blanket is padded with recycled cotton fill and finished with a durable lock stitch rhombus pattern and reinforced corners.

DURABLE: Strong, long-lasting polypropylene fabric and polyester binding with double-stitched rhombus and over-stitched corners

CUSHIONED: Protects your stuff with 100% reprocessed fiber fill and a threaded rhombus pattern for extra cushioning VERSATILE: Great for everything from summer concerts and picnics to protecting furniture and appliances during moving and storage

GENEROUS: Large size for added coverage and protection

STYLISH: Looks great at a summer concert or in your car or truck, with Cat logo patches and yellow stitching