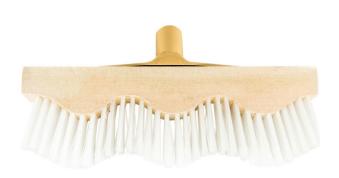

## Haydn Corrugated Roof Brush with Pole

Brand:Haydn Code: C1732

\$46.70 +GST \$53.71 incl. GST

## Description

The Haydn® Corrugated PVC Roof Brush with Handle is an ideal option for cleaning a roof before painting, due to its filaments fitting well in the grooves of corrugated iron. Additionally, it features a wooden handle for easy use.

## **Features**

- Wooden handle
- Corrugated shape
- Comes complete with pole
- Designed to fit corrugated iron
- Achieve ideal surface preparation prior to coating by using this brush.