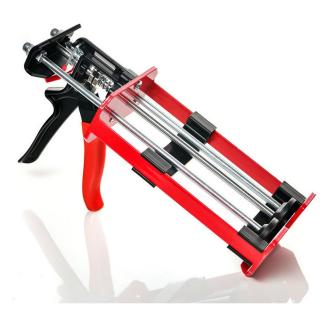

## TimbaBuild 400ml Extrusion Gun

Brand:TimbaBuild Code: C3870-1

\$116.90 +GST \$134.44 incl. GST

## Description

TimbaBuild 400ml Extrusion Gun

The TimbaBuild 400ml Extrusion Tool is used in conjunction with TimbaBuild Wood Filler

The toughened steel design is already proven in the most rigorous markets. The trigger is specially geared to release a controlled amount of Timbabuild without mess and with ease.

There is a release valve at the rear also to stop excess flow after the trigger is released.

## **Key benefits**

- All-protected hi-grade steel construction lightweight : 1.32kg
- Anti-Vibration pressure plate to guard against breakage.
- Spring Tension adjustment screw, extends working life infinitely.
- 26:1 trigger ratio capable of smooth delivery of 2kN force.
- Piston Movement per stroke : 4.5mm