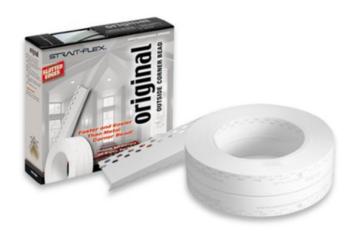

## STRAITFLEX Corner Tape Original 30.5M

**Brand:**STRAITFLEX **Code:** C1952

\$61.35 +GST \$70.55 incl. GST

## Description

STRAITFLEX Corner Tape Original 30.5M

- Original with holes
- 30m rolls
- 12 rolls per carton
- Made in USA

Hi-tech drywall tape with composite core. Flexing to any angle both internal and external to create sharp clean edges. Even works in irregular applications. Saves compound and time over against the traditional method of building up with plaster.