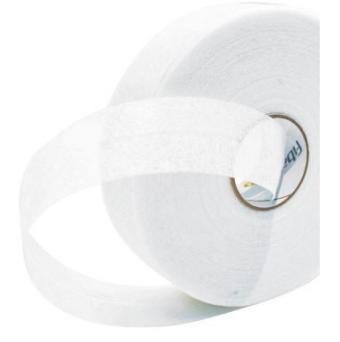

## Fibafuse Paperless Plasterboard Tape 76m

Brand:Fibafuse Code: C1968-52

\$12.60 +GST \$14.49 incl. GST

## Description

Fibafuse Paperless Plasterboard Tape 76m

Fibafuse tape is a revolutionary paperless plasterboard tape, offering the following features:

- Mould resistant
- Open fibre design fuses with plaster compound to create stronger joint
- Precreased for easy installation in corners
- Crack resistant superior to paper tape and fibreglass tape
- Smooth finish eliminates blisters and bubbles
- Professional grade performance
- Width 52mm