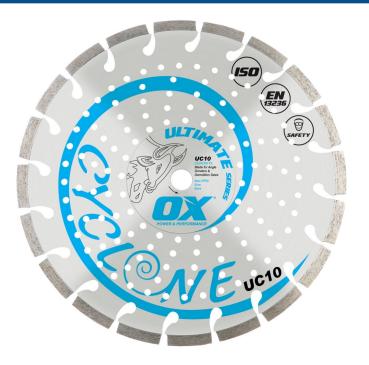

## OX Ultimate UC10 Segmented Diamond Blade - Concrete

Brand:OX

## Description

OX Ultimate UC10 Segmented Diamond Blade - Concrete

- 10mm segment
- Tear drop gullet design
- Cooling holes
- Ultimate safety: including osa
- Reinforced center plate for ultimate safety
- Ultimate guaranteed product
- Applications: in-situ concrete (including reinforced), concrete products, natural stone, building materials
- Ideal 'civils' blade