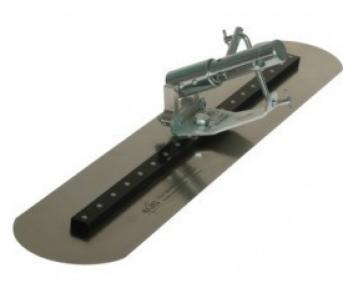

# Ox Professional Tilt Walking Trowel

Brand:OX

# Description

Ox Professional Tilt Walking Trowel

#### Features

- High grade stainless steel
- Complete with tilt bracket
- Rounded ends

#### Available in the following sizes

- 120 x 600mm (OX P402960)
- 120 x 900mm (OX P402990)