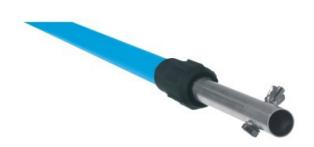

# Ox Professional Telescopic Handle

**Brand:**OX

## Description

Ox Professional Telescopic Handle

## **Features**

- Powdercoated finish
- HDPE screw-lock fitting
- High quality extruded aluminium
- Fluted profile
- T section Twist Stop extrusion design