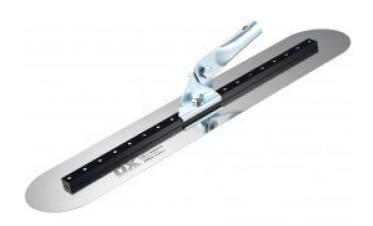

# Ox Professional Stainless Steel Walking Trowel

**Brand:**OX

## Description

Ox Professional Stainless Steel Walking Trowel

## **Features**

- High grade stainless steel
- Complete with fixed bracket
- Rounded ends