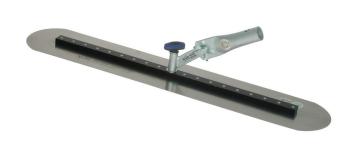

# Ox Professional Stainless Steel Fresno Walking Trowel

**Brand:**OX

## **Description**

Ox Professional Stainless Steel Fresno Walking Trowel

#### **Features**

- High grade stainless steel
- Complete with fresno bracket
- Rounded ends