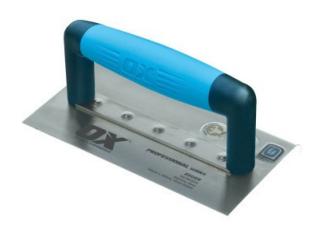

# Ox Professional Stainless Steel Edger (Medium)

**Brand:**OX

## Description

Ox Professional Stainless Steel Edger (Medium)

## **Features**

- High grade stainless steel
- Reversible DURAGRIP handle
- Riveted handle support
- Blade size: 100mm x 180mm