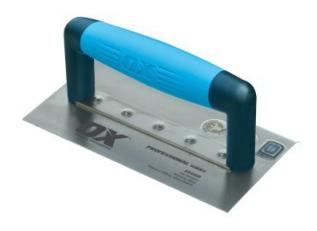

# Ox Professional Stainless Steel Edger (Medium)

# **Description**

Ox Professional Stainless Steel Edger (Medium)

### **Features**

- High grade stainless steel
- Reversible DURAGRIP handle
- Riveted handle support
- Blade size: 100mm x 180mm