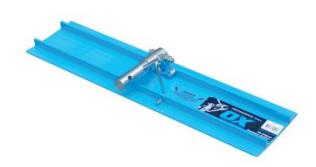

# Ox Professional Aluminium Bullfloat

**Brand:**OX

## Description

Ox Professional Aluminium Bullfloat

### **Features**

- Heavy duty structural alloy
- Extruded ribs for extra strength
- Easy to clean powder-coated finish