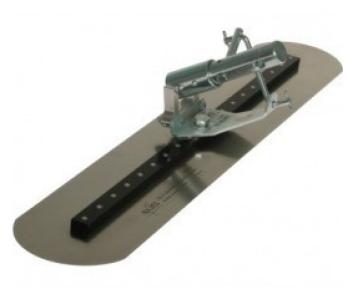

# Ox Professional Tilt Walking Trowel

Brand:OX

## Description

Ox Professional Tilt Walking Trowel

#### Features

- High grade stainless steel
- Complete with tilt bracket
- Rounded ends

#### Available in the following sizes

- 120 x 600mm (OX P402960)
- 120 x 900mm (OX P402990)