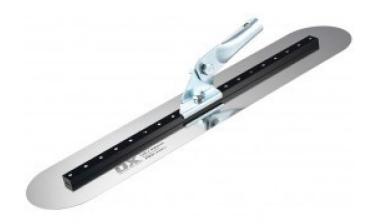

# Ox Professional Stainless Steel Walking Trowel

**Brand:**OX

## Description

Ox Professional Stainless Steel Walking Trowel

## **Features**

- High grade stainless steel
- Complete with fixed bracket
- Rounded ends