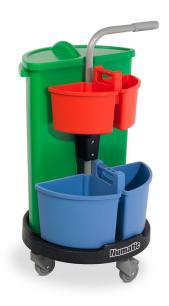

## Numatic Carousel Trolley 2 Caddy with Waste Bin

Brand: Numatic Code: C1104-3

\$385.00 +GST \$442.75 incl. GST

## Description

Numatic Carousel Trolley 2 Caddy with Waste Bin

Where onboard mop systems are not required, the NC-3 is the classic helper for busy people in busy, high profile environments. A 70-litre lidded waste bin can be used with or without liner bags, one large and one small colour-coded detachable cleaning caddies that ensure that all your cleaning needs are on-board and available at all times. A real timesaver and so very convenient to use.

- 70L Lidded Waste Bin
- 4L Caddv
- 10L Caddy
- Compact and Easy to Use