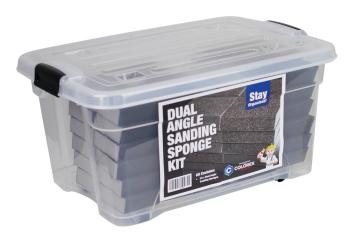

## Dual Angle Sanding Sponge (24 pack) in Container

Brand:Colorex Code: C1209B

\$49.90 +GST \$57.39 incl. GST

## Description

Dual Angle Sanding Sponge (24 pack) in Container

Introducing our new Dual Angle Sanding Sponges, the perfect tool for all your sanding needs. Whether you're working on a DIY project or a professional carpentry job, these sanding sponges will make your life easier and your results smoother.

Our Dual Angle Sanding Sponges come in a reusable plastic container, making it easy to store and organize them in your workshop or tool kit. The container also helps protect the sponges from wear and tear, ensuring they last longer and stay in good condition.