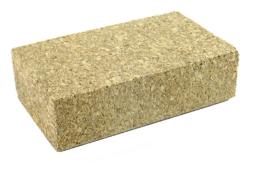

# **Haydn Cork Sanding Block**

Brand:Haydn Code: C1171

\$2.94 +GST \$3.38 incl. GST

## Description

Cork sanding blocks are the traditional back blocks for hand sanding and the Haydn® Cork Sanding Block will help you get the job done. Made of compressed cork, it is just stiff enough so that it can sand efficiently but has enough give so that minute imperfections and changes in wood will get sanded too. This not only makes the sanding go a lot faster, but it also means that the entire piece of sandpaper gets used. It can also be carved to the shape of various mouldings with ease, making it a useful yet inexpensive option too.