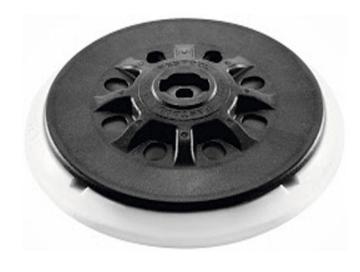

## Festool 150mm ETS Backing Pad

Brand:Festool Code: C1204

\$116.60 +GST \$134.09 incl. GST

## Description

Festool 150mm ETS Back Up Pad

This replaces the 496148 backing pad and offers truer performance, less vibration, and longer life.

Fusion-Tec pads are the latest in high-performance back-up pads

The new Festool Fusion-Tec pads are completely compatabile with all current Festool 150mm machines including Jetstream and Multi-Jetstream hole patterns

Soft Pad with regular density for general purpose sanding applications