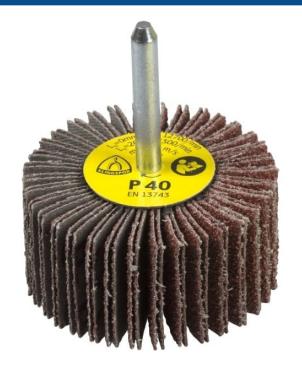

## Klingspor KM613 Flap Wheel 6mm Shaft 50x20

Brand:Klingspor \$12.21+GST

## **Description**

Klingspor KM613 Flap Wheel 6mm Shaft 50×20

For working on profiled work pieces, inner surfaces and hard to access areas. Especially suited for radial applications.