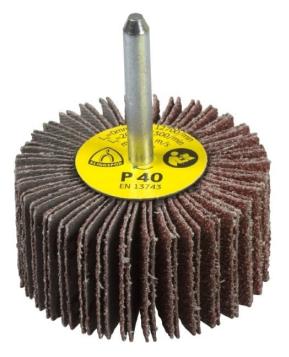

## Klingspor KM613 Flap Wheel 6mm Shaft 40x20

Brand:Klingspor \$10.52+GST

Options

| Code    | Description | Price   |
|---------|-------------|---------|
| C1897-4 | 40x20 60g   | \$10.52 |
| C1897-5 | 40x20 80g   | \$10.52 |
| C1897-6 | 40x20 120g  | \$10.52 |

## Description

Klingspor KM613 Flap Wheel 6mm Shaft 40×20

For working on profiled work pieces, inner surfaces and hard to access areas. Especially suited for radial applications.

**Product Specification** 