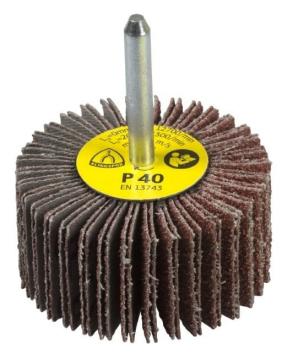

## Klingspor KM613 Flap Wheel 6mm Shaft 30x15

Brand:Klingspor \$9.51+GST

Options

| Code    | Description | Price  |
|---------|-------------|--------|
| C1897-1 | 30x15 60g   | \$9.51 |
| C1897-2 | 30x15 80g   | \$9.51 |
| C1897-3 | 30x15 120g  | \$9.51 |

## Description

Klingspor KM613 Flap Wheel 6mm Shaft 30×15

For working on profiled work pieces, inner surfaces and hard to access areas. Especially suited for radial applications.

**Product Specification** 