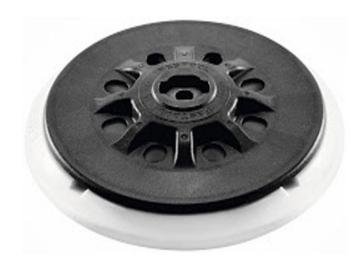

## Festool 150mm ETS Backing Pad

Brand:Festool Code: C1204

\$116.60 +GST \$134.09 incl. GST

## Description

Festool 150mm ETS Back Up Pad

This replaces the 496148 backing pad and offers truer performance, less vibration, and longer life.

Fusion-Tec pads are the latest in high-performance back-up pads

The new Festool Fusion-Tec pads are completely compatabile with all current Festool 150mm machines including Jetstream and Multi-Jetstream hole patterns

Soft Pad with regular density for general purpose sanding applications