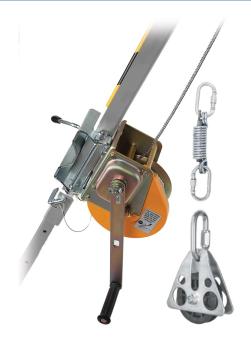

## ZERO Winch With Pulley & Mounting Bracket RUP-502/20 WD00CM/200

Brand:Zero Code: C5609

\$1,229.85 +GST \$1,414.33 incl. GST

## Description

ZERO Winch With Pulley & Mounting Bracket RUP-502/20 WD00CM/200

Lifting rescue device. Lifting and lowering device with automatic braking, ideal for confined space work and rescue. Fits to Zero Tripods. Galvanised steel cable. Includes mounting bracket, PL-101 Pulley and fall arrest spring shock absorbing device.

## **Features**

- · Automatic braking
- Working load of 140kg
- Breaking force 1800kg
- Cable Length: 20m
- Weight: 13kg
- Rated to 140kg
- Other lengths available on request: 25m & 28m