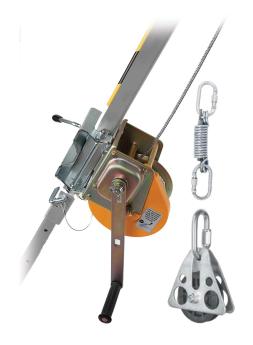

## **Description**

ZERO Winch With Pulley & Mounting Bracket RUP-502/20 WD00CM/200

Lifting rescue device. Lifting and lowering device with automatic braking, ideal for confined space work and rescue. Fits to Zero Tripods. Galvanised steel cable. Includes mounting bracket, PL-101 Pulley and fall arrest spring shock absorbing device.

## **Features**

- · Automatic braking
- Working load of 140kg
- Breaking force 1800kg
- Cable Length: 20m
- Weight: 13kg
- Rated to 140kg
- Other lengths available on request: 25m & 28m