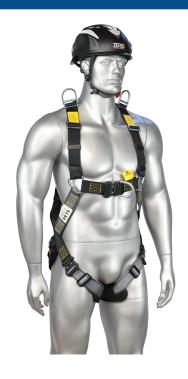

## **Description**

ZERO Tradesman Rescue Harness Z-35/R HAS0179

Versatile and functional compliance for a wide range of work at height. Harness with front and rear D attachment points, rescue loops on the shoulders. Fully adjustable with quick connect buckles. Padded leg straps. Fall indicator for continued safety. Great all-rounder, suitable for general tradesperson, Construction works, confined space, roofing, vertical climbing, access equipment.

## **Features**

- Various attachment points to suit many working positions.
- rescue loops on the shoulders.
- Versatile design allows use for a multitude of work applications.
- Polyester webbing construction for durability and strength.
- Quick connect buckles on leg straps.
- Front and rear free fall arrest D-ring attachment points.
- Limited free fall arrest attachment points.
- Panels keep the harness in shape for easy fitting, full adjustable.
- Moisture wicking 3D mesh linings.
- All forged steel hardware.
- Ascender device can be retrofitted for abseil use. Can be used with Z+100 Suspension seat (sold separately)
- Front and read D attachment points and rescue loops.