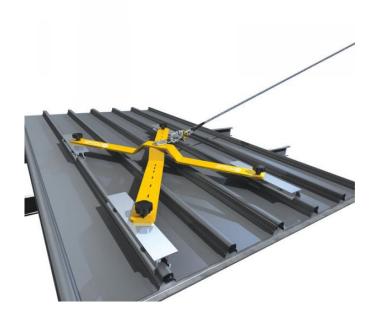

## **Description**

ZERO Spyda Temporary Roof Anchor Clamp & Screw Fix 145.20

The Spyda Temporary Roof Clamp Anchor Point is ideally suited for builders, roofers and maintenance personnel working at heights and can be used on standing seam roof profiles when clamps are utilized.

Substantial and solid, Spyda is the market's leading temporary full arrest achor point. The anchor offers the option to be clip or screw fixed and incorporates a unique energy absorbing swivel eye lanyard attachment point to eliminate snaphook roll-out. The Spyda Anchor prevents access beyond a fall edge by utilising a suitable travel restraint lanyard and harness system.

#### **Features**

- · Quick and easy mount and dismount
- Clamp on for 'clip fix' type decks or screw fixing for 'pierce fixed' decks
- Fully adjustable pivot arms with multiple slotted fixing points to suit a range of roof deck profiles
- Multiple slotted fixing points to suit a wide range of roof deck profiles
- Unique energy absorbing swivel eye attachment point, eliminating possibility of snaphook roll-out
- Uniform load distribution on anchor and structure in the event of a fall fall arrest rated at 22kN to AS/NZS 1891.4
- Lightweight, portable and relocatable less than 10kg
- Folds away compactly in carry bag.