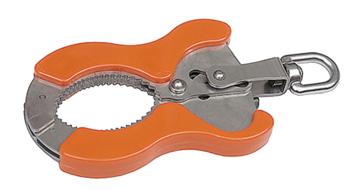

## **ZERO ScaffClamp Temporary Scaffold Clamp AZ-300 ASP000M**

**Brand:**Zero Code: C5685

\$236.30 +GST \$271.75 incl. GST

## **Description**

ZERO ScaffClamp Temporary Scaffold Clamp AZ-300 ASP000M

Temporary scaffold clamping device, unique design grips to both vertical and horizontal scaffold pipes. Gives more opportunity to quickly provide a secure temporary anchor point for a worker to attach onto, given there is normally a secure vertical scaffold pipe available before horizontal bracing is installed. Grips securely, which increases when more force is applied. Pincer action opening. For pipes of diameter 44.5mm to 50mm.