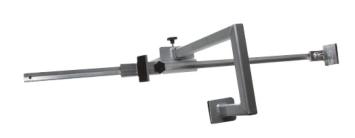

## **Description**

ZERO AluDoor Alu Door/Window Anchor Beam

Quick anchor establishment by placing the Zero Door Anchor Beam on the other side of the door to the working area. Internal clamping within the door frame is adjustable to fit various single door widths.

## **Features**

- Rated fall arrest 1 person
- Rated fall restraint 2 person
- · Rated to 15kN
- Supplied with PVC carry bag