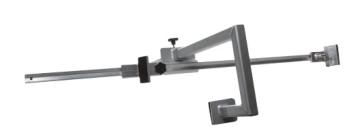

## **Description**

ZERO AluDoor Alu Door/Window Anchor Beam

Quick anchor establishment by placing the Zero Door Anchor Beam on the other side of the door to the working area. Internal clamping within the door frame is adjustable to fit various single door widths.

## **Features**

- Rated fall arrest 1 person
- Rated fall restraint 2 person
- · Rated to 15kN
- Supplied with PVC carry bag