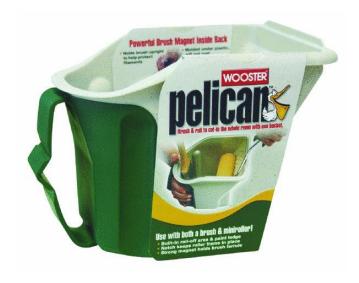

## Wooster Pelican Hand-Held Paint Pail

**Brand:**Wooster **Code:** C3626-1

\$32.80 \$22.90 +GST\$37.72 \$26.34 incl. GST

## Description

Wooster Pelican Hand-Held Paint Pail

## **Features**

- Built-in 5 1/2 in. wide roll-off area; ledge at top catches excess paint and returns it to pail
- Powerful magnet inside holds a brush; integrated design won't rust or trap paint for easier cleaning
- Security strap automatically expands to allow room for larger hands
- Side indents provide better grip; soft-feel elastomer adds comfort
- Durable, one-piece polypropylene construction resists solvents and paint build-up
- 8 1/2 in. L x 7 in. W x 6 1/2 in. D