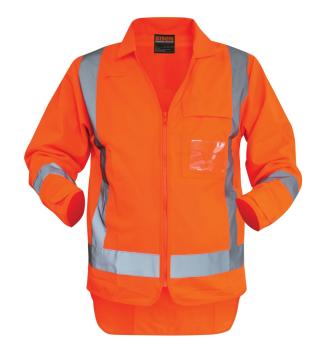

## Bison TTMC-W17 Long Sleeve Vest Orange

Brand:Bison \$17.85+GST

## **Description**

Bison TTMC-W17 Long Sleeve Vest Orange

## **Features**

- 100% Polyester vest with zip front
- Cellphone pocket with velcro closure flap
- ID card holder on chest pocket
- Collar for sun protection
- Tapered long sleeves
- Reflective tape

**Standards:** TTMC-W17 (CoPTTM). AS/NZS 4602.1:2011 + AMDT 2:2020 Class DN. AS/NZS 1906.4:2010 Class F.