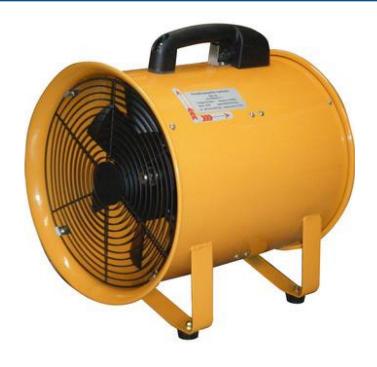

## Ventilator Fan CTF30 305mm

## **Description**

Ventilator Fan CTF30 305mm

Portable Ventilator Fan suitable for either extracting polluted air, or blowing fresh air into a designated area. Capable of 65 cubic metres per minute Ducting is sold separately and available in 5m or 10m lengths. Ducting can be put on either end depending on whether you need to extract air or introduce air.