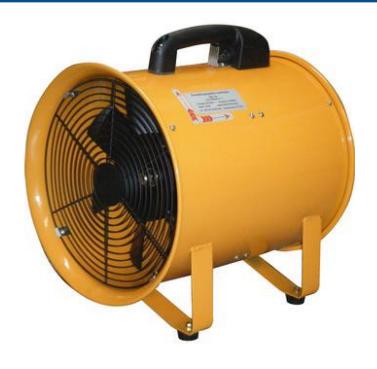

## Ventilator Fan CTF30 305mm

## **Description**

Ventilator Fan CTF30 305mm

Portable Ventilator Fan suitable for either extracting polluted air, or blowing fresh air into a designated area. Capable of 65 cubic metres per minute Ducting is sold separately and available in 5m or 10m lengths. Ducting can be put on either end depending on whether you need to extract air or introduce air.