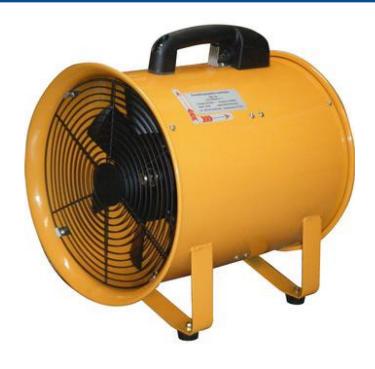

## Ventilator Fan CTF30 305mm

## **Description**

Ventilator Fan CTF30 305mm

Portable Ventilator Fan suitable for either extracting polluted air, or blowing fresh air into a designated area. Capable of 65 cubic metres per minute Ducting is sold separately and available in 5m or 10m lengths. Ducting can be put on either end depending on whether you need to extract air or introduce air.