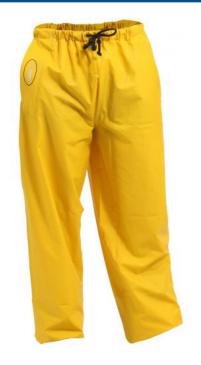

## TURU Heavy Duty PVC Overtrousers 2UOTROU YEL

Brand:Turu

\$50.90+GST

## **Description**

TURU Heavy Duty PVC Overtrousers 2UOTROU YEL

Comfort fit with elastic waist and locking tie

- Two side entries to access trouser pockets
- .48mm Premium Weight PVC