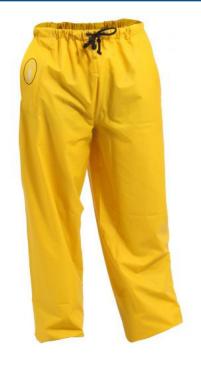

## TURU Heavy Duty PVC Overtrousers 2UOTROU YEL

Brand:Turu

\$50.90+GST

## **Description**

TURU Heavy Duty PVC Overtrousers 2UOTROU YEL

Comfort fit with elastic waist and locking tie

- Two side entries to access trouser pockets
- .48mm Premium Weight PVC