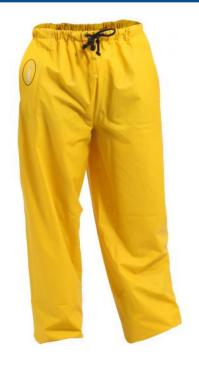

## TURU Heavy Duty PVC Overtrousers 2UOTROU YEL

Brand:Turu

\$50.90+GST

## **Description**

TURU Heavy Duty PVC Overtrousers 2UOTROU YEL

Comfort fit with elastic waist and locking tie

- Two side entries to access trouser pockets
- .48mm Premium Weight PVC