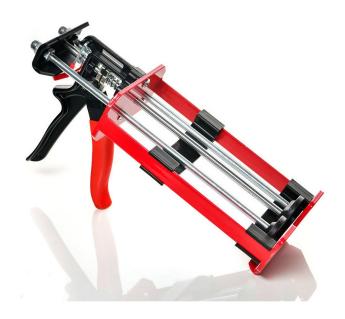

## TimbaBuild 400ml Extrusion Gun

**Brand:**TimbaBuild **Code:** C3870-1

\$116.90 +GST \$134.44 incl. GST

## Description

TimbaBuild 400ml Extrusion Gun

The TimbaBuild 400ml Extrusion Tool is used in conjunction with TimbaBuild Wood Filler

The toughened steel design is already proven in the most rigorous markets. The trigger is specially geared to release a controlled amount of Timbabuild without mess and with ease.