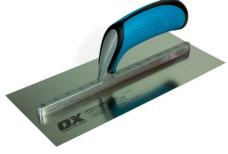

## Description

**OX Professional Stainless Steel Finishing Trowel** 

## **Features**

- DURAGRIP Handle
- High quality tempered stainless steel blade
- Lightweight aluminium shank
- Handle position 'set' for perfect balance
- Extended DURAGRIP handle designed for increased comfort
- More rivets than any other trowel made
- Pre-broken in edges finish 'set' coat straight from the shop