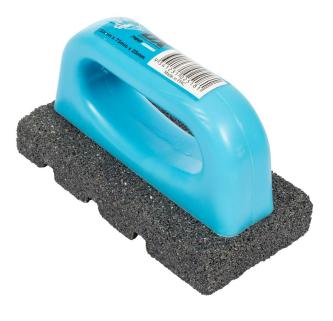

## OX Professional Fluted Rub Brick

Brand:OX Code: C5873

\$26.30 +GST \$30.25 incl. GST

## Description

OX Professional Fluted Rub Brick

## Features

- Trade quality fluted rub brick
- Heavy duty fluted silcone carbide base for longer life
- Embedded contoured one piece plastic handle for added strength
- 150mm x 75mm x 25mm