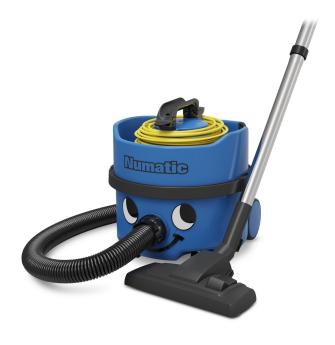

# Numatic Economy ProSave Vacuum Cleaner 8L VNP180

**Brand:**Numatic **Code:** C5503

\$430.43 +GST \$494.99 incl. GST

# Description

Numatic Economy ProSave Vacuum Cleaner 8L VNP180

The Economy ProSave has the high performance Twinflo two-stage vacuum motor turbine linked to the AutoSave energy conservation system. This allows the machine to operate automatically at the 600W Eco setting or at the 1200W high performance setting as required.

These vacuums incorporate a unique cable tidy and plugged mains cable system which extends cable life, increases convenience and allows for simple cable replacements. The ProSave range use the HepaFlo high efficiency bags which enhances performance and provides quick, convenient and clean emptying when full.

### **Features**

- Innovative cable tidy system
- Carry handle designed to accommodate wand system on top fo single handed carrying
- HepaFlo filtration system